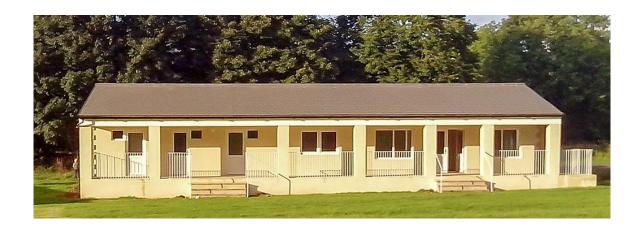

## **Pavilion**

Social Room, incl kitchenette

Up to 5 hours £12 / hour Full day (6 hours or more) £72

Changing Rooms hire - please contact Burton in Lonsdale Parish Clerk